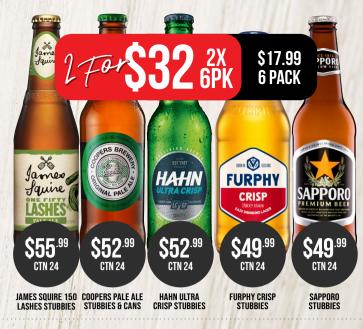

sso Martini 4 Packss



**Vodka Cruiser 4 Packs** 













**SAVE \$7.00** 



\$61.99 700ML

RRP \$66.99



SAVE \$5.00

RRP \$54.99



SAVE \$5.00

Kahlua RRP \$34.99



**Woodford Reserve** RRP \$66.99



**Woodford Double** Oaked RRP \$79.99



\$56.99 700ML

Olmeca Altos Plata Tequila RRP \$64.99



\$59.99 700ML

Olmeca Altos Reposado Tequila RRP \$69.99



Absolut Vodka & Flavours RRP \$47.99



\$55.99 700MI **SAVE \$13.00** 

**SAVE \$6.00** 

**SAVE \$5.00** 





**Grey Goose Vodka** RRP \$72.99



Malfy Gin & Varieties RRP \$68.99



Bacardi RRP \$65.99

2FOR S



Tanqueray Gin RRP \$52.99



Bacardi Flavours RRP \$47.99



Gordons Gin 1L RRP \$65.99











Teacher's Scotch, Woodstock Bourbon, Grainshaker Corn Vodka, Beenleigh Copperpot Rum, Sailor Jerry Spiced Rum







**CTN 24** 

**CTN 24** 

JAMES SQUIRE

\$45.99

TOOHEYS EXTRA













ST ANDREWS AVE



**8 HORTON STREET** PORT MACQUARIE NSW (02) 6580 7888 PORTMACQUARIEHOTEL.COM.AU

MACQUARIE HOTEL

CLARENCE ST CLARENCE ST

PORT MACQUARIE BOTTLESHOP LIQUOR LICENSE NO: LIQH400119186

**CNR OF OCEAN & EMERALD DRIVES, PORT MACQUARIE NSW (02) 6582 3939** TACKINGPOINTTAVERN.COM.AU

TACKING POINT BOTTLESHOP LIQUOR LICENSE NO: LIQH400110278

Prices valid from 6th July to 9th August 2022. Terms & Conditions apply. We support the Responsible Service of Alcohol. It is against the law to sell or supply alcohol on behalf of the person under the age of 18. For all gifts and promotions please ask in store for more details.

**Drink Responsibly**