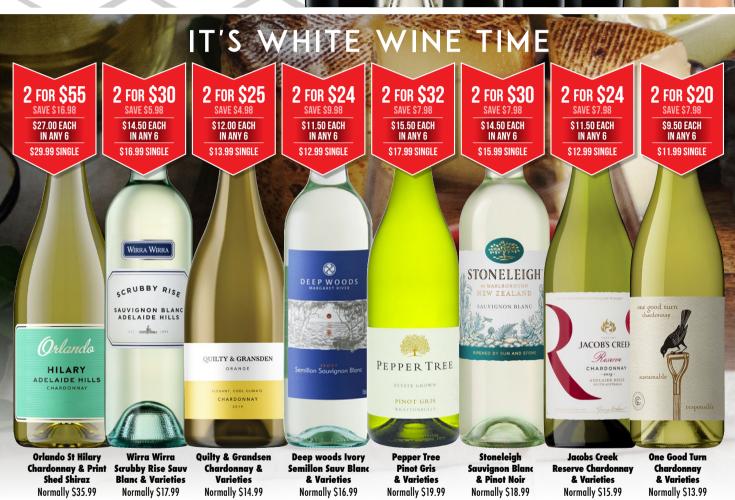

ue Adelaide Hills, one of Australia's premier cool climate wine growing regions. Cofounders Tim and Simon Wicks proudly front the Label, "The thing that drives all of us at Wicks, the thing that gets us up in the morning, is earning the trust of our customers through our wines — having them trust us to deliver vibrant, fresh and delicious coolclimate wine across our entire portfolio."- Tim Wicks, Director

The new and exciting Pinot Syrah is light enough to be enjoyed on its own, yet serious enough to hold its own at a BBQ enthusiast's weekend low and slow. Think delicate florals, fruits of the forest and gentle spice on the nose followed by a bright, crunchy plum and peppery spiced palate. Fine silk tannins that add length, texture, and complexity to the finish.

**Normally \$22.99** 







TACKING POINT

# YOU BRING THE PEOPLE, WE BRING THE PARTY! BOOK YOUR NEXT FUNCTION WITH US



2 FOR \$36 SAVE \$23.98

\$17.50 EACH In any 6 \$19.99 SINGLE

Ara Resolute Pinot Noir 2020 Normally \$29.99



# 33% Off

Ara Resolute represents an unwavering dedication to showcasing the essence of Pure Marlborough. Crafted on the edge of the earth, our organic, single vineyard Resolute wines balance Marlborough's rugged exuberance and fruit expression with elegance and refinement. Ara Resolute is crafted from a few hand-selected rows of Pinot Noir within our vineyard in Marlborough's Wairau Valley. The fruit benefits from specific oak and ageing to create Ara's iconic wine. Resolute is the purest expression of place.

# WHEN IN DOUBT WEAR RED

2 FOR \$35

\$17.00 EACH IN ANY 6 \$18.99 SING