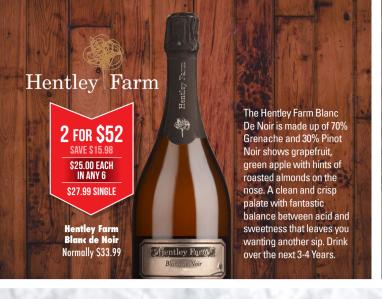

# TACKING POINT BOTTLE SHOP

## LARGEST INDEPENDENT LIQUOR RETAILERS IN PORT MACQUARIE

# FROST-TASTIC DEALS!







## IT'S NEVER TOO COLD FOR CHAMPAGNE!



**Cuvee NV** 

Normally \$26.99 Normally \$16.99 Normally \$17.99 Normally \$54.99 Normally \$64.99

**Origins Prosecco** 

Prosecco NV

**Chardonnay Sparkling** 

PORT MACQUARIE

HOTEL

Brut NV

Normally \$79.99

Majeur NV Normally \$74.99

**Cordon NV** 

# NEW MENU OUT NOW

8 HORTON ST | PORT MACQUARIE NSW 2444 (02) 6580 7888 | PORTMACQUARIEHOTEL.COM.AU





#### Pikes Luccio Novello, Pinot Grigio, Sangiovese, Fiano, Sangiovese Rosé

Pikes Wines is grounded by family. From brothers to sons, since 1984 when the Pike family first stepped foot on Polish Hill River soil and decided to make wine together. The site is unique, with tough acidic soils overlaying ancient dark grey siltstone of the Kadlunga Slate formation, which has lay beneath Polish