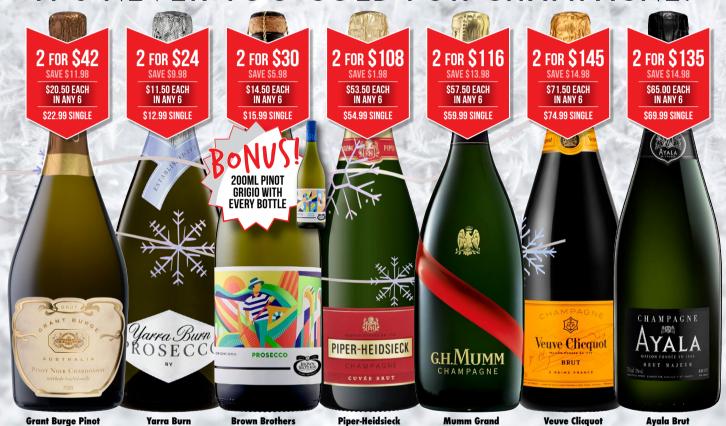

## IT'S NEVER TOO COLD FOR CHAMPAGNE!

**Cuvee NV** 

Normally \$26.99 Normally \$16.99 Normally \$17.99 Normally \$54.99 Normally \$64.99

**Origins Prosecco** 

Prosecco NV

**Chardonnay Sparkling** 

PORT MACQUARIE

HOTEL

Brut NV

Normally \$79.99

Majeur NV Normally \$74.99

**Cordon NV** 