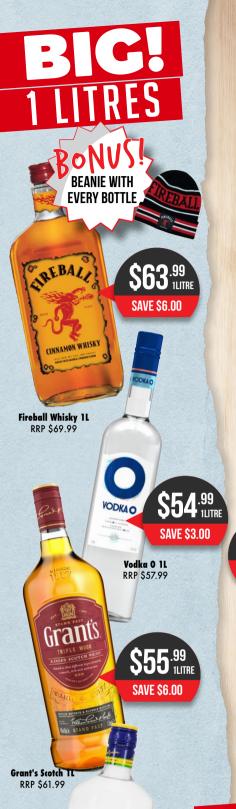

Malfy Gin & Varieties RRP \$68.99

Bacardi RRP \$65.99

2FOR S

Tanqueray Gin RRP \$52.99

Bacardi Flavours RRP \$47.99

Gordons Gin 1L RRP \$65.99

Teacher's Scotch, Woodstock Bourbon, Grainshaker Corn Vodka, Beenleigh Copperpot Rum, Sailor Jerry Spiced Rum