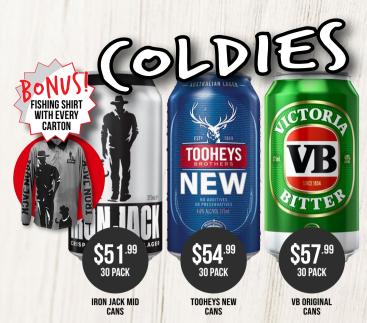

resso Martini 4 Packss



**Vodka Cruiser 4 Packs** 













**SAVE \$7.00** 



\$61.99 700ML

RRP \$66.99



SAVE \$5.00

RRP \$54.99



SAVE \$5.00

Kahlua RRP \$34.99



**Woodford Reserve** RRP \$66.99



**Woodford Double** Oaked RRP \$79.99



\$56.99 700ML

Olmeca Altos Plata Tequila RRP \$64.99



\$59.99 700ML

Olmeca Altos Reposado Tequila RRP \$69.99



Absolut Vodka & Flavours RRP \$47.99



\$55.99 700MI **SAVE \$13.00** 

**SAVE \$6.00** 

**SAVE \$5.00** 





**Grey Goose Vodka** RRP \$72.99



Malfy Gin & Varieties RRP \$68.99



Bacardi RRP \$65.99

2FOR S



Tanqueray Gin RRP \$52.99



Bacardi Flavours RRP \$47.99



Gordons Gin 1L RRP \$65.99











Teacher's Scotch, Woodstock Bourbon, Grainshaker Corn Vodka, Beenleigh Copperpot Rum, Sailor Jerry Spiced Rum







**CTN 24** 

**CTN 24** 

JAMES SQUIRE

\$45.99

TOOHEYS EXTRA













ST ANDREWS AVE



**8 HORTON STREET** PORT MACQUARIE NSW (02) 6580 7888 PORTMACQUARIEHOTEL.COM.AU

MACQUARIE HOTEL

CLARENCE ST CLARENCE ST

PORT MACQUARIE BOTTLESHOP LIQUOR LICENSE NO: LIQH400119186

**CNR OF OCEAN & EMERALD DRIVES, PORT MACQUARIE NSW (02) 6582 3939** TACKINGPOINTTAVERN.COM.AU

TACKING POINT BOTTLESHOP LIQUOR LICENSE NO: LIQH400110278

Prices valid from 6th July to 9th August 2022. Terms & Conditions apply. We support the Responsible Service of Alcohol. It is against the law to sell or supply alcohol on behalf of the person under the age of 18. For all gifts and promotions please ask in store for more details.

**Drink Responsibly**