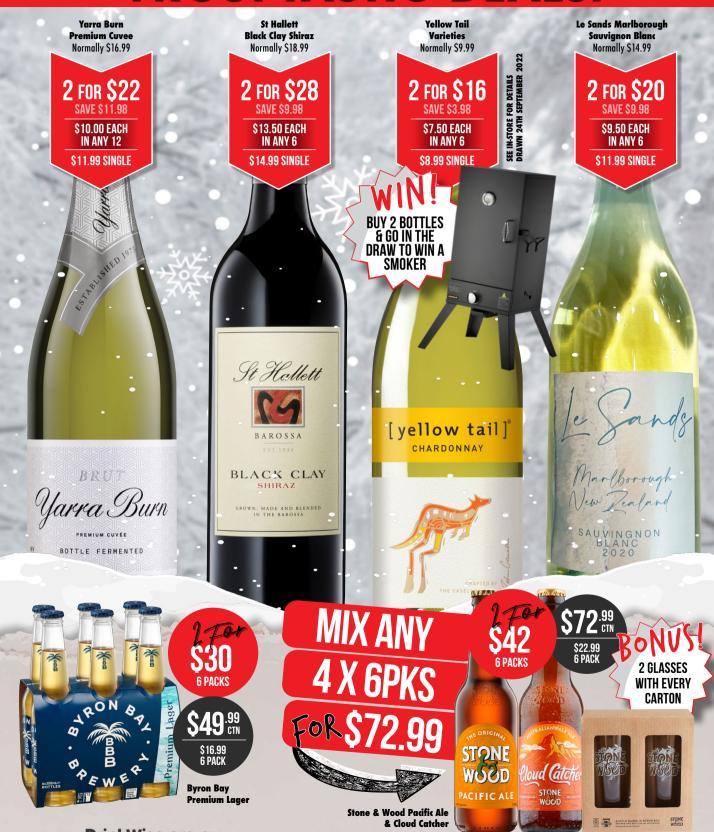

## IT'S NEVER TOO COLD FOR CHAMPAGNE!

**Cuvee NV** 

Normally \$26.99 Normally \$16.99 Normally \$17.99 Normally \$54.99 Normally \$64.99

**Origins Prosecco** 

Prosecco NV

**Chardonnay Sparkling** 

PORT MACQUARIE

HOTEL

Brut NV

Normally \$79.99

Majeur NV Normally \$74.99

**Cordon NV** 