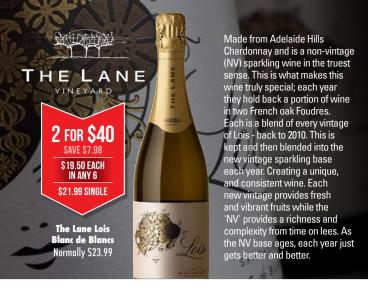

#### The Lane Adelaide Hills Sauvignon Blanc, Chardonnay, Pinot Gris, Rosé & Block 5 Shiraz

What makes this wine region so special and dynamic, is its ability to produce an incredibly diverse list of grape varieties ideally suited to countless aspects and micro climates stretching some 90km north to south and 30km east to west. And so, in addition to the estate vineyards, the winemaking team works closely with long term Adelaide Hills grape growers to source specific varieties in ideal sites. The Lane Series wine are Cool climate wines celebrate the diverse altitude, latitude, climate, and ancient soils of the Adelaide Hills. These unique environmental influences are reflected in the wines; intense fruit flavours, beautiful natural acidity, balance, purity and sophistication. The varieties include Sauvignon Blanc, Chardonnay, Pinot Gris, Rose and Sh<u>iraz</u>

**Normally \$24.99** 