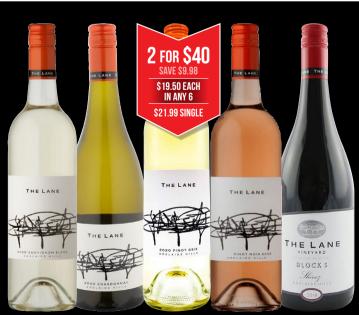

#### The Lane Adelaide Hills Sauvignon Blanc, Chardonnay, Pinot Gris, Rosé & Block 5 Shiraz

What makes this wine region so special and dynamic, is its ability to produce an incredibly diverse list of grape varieties ideally suited to countless aspects and micro climates stretching some 90km north to south and 30km east to west. And so, in addition to the estate vineyards, the winemaking team works closely with long term Adelaide Hills grape growers to source specific varieties in ideal sites. The Lane Series wine are Cool climate wines celebrate the diverse altitude, latitude, climate, and ancient soils of the Adelaide Hills. These unique environmental influences are reflected in the wines; intense fruit flavours, beautiful natural acidity, balance, purity and sophistication. The varieties include Sauvignon Blanc, Chardonnay, Pinot Gris, Rose and Sh<u>iraz</u>