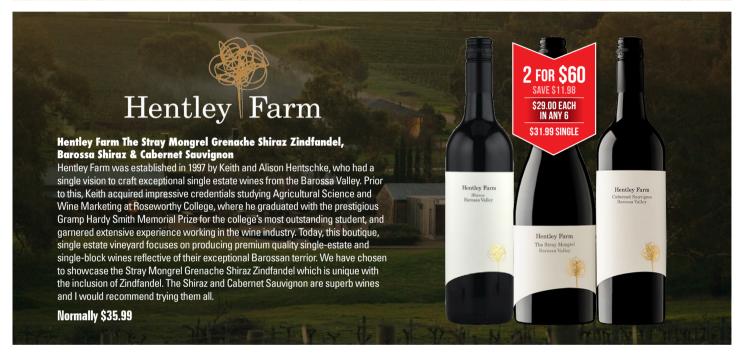

W MENU OUT NOW

8 HORTON ST | PORT MACQUARIE NSW 2444 (02) 6580 7888 | PORTMACQUARIEHOTEL.COM.AU





#### Pikes Luccio Novello, Pinot Grigio, Sangiovese, Fiano, Sangiovese Rosé

Pikes Wines is grounded by family. From brothers to sons, since 1984 when the Pike family first stepped foot on Polish Hill River soil and decided to make wine together. The site is unique, with tough acidic soils overlaying ancient dark grey siltstone of the Kadlunga Slate formation, which has lay beneath Polish Hill River for 650 million years. The wine style is elegant and refined, yet approachable. A style that has been forged over many years by geology and geography, viticultural learnings, and a hands-off winemaking approach. A style that celebrates this special place they call home.

**Normally \$24.99** 







#### THE LANE

VINEYARD

#### The Lane Adelaide Hills Sauvignon Blanc, Chardonnay, Pinot Gris, Rosé & Block 5 Shiraz

What makes this wine region so special and dynamic, is its ability to produce an incredibly diverse list of grape varieties ideally suited to countless aspects and micro climates stretching some 90km north to south and 30km east to west. And so, in addition to the estate vineyards, the winemaking team works closely with long term Adelaide Hills grape growers to source specific varieties in ideal sites. The Lane Series wine are Cool climate wines celebrate the diverse altitude, latitude, climate, and ancient soils of the Adelaide Hills. These unique environmental influences are reflected in the wines; intense fruit flavours, beautiful natural acidity, balance, purity a