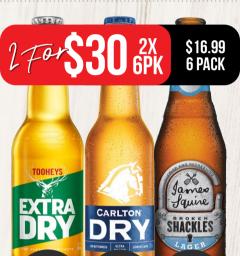

o Martini 4 Packss



**Vodka Cruiser 4 Packs** 













**SAVE \$7.00** 



\$61.99 700ML

RRP \$66.99



SAVE \$5.00

RRP \$54.99



SAVE \$5.00

Kahlua RRP \$34.99



**Woodford Reserve** RRP \$66.99



**Woodford Double** Oaked RRP \$79.99



\$56.99 700ML

Olmeca Altos Plata Tequila RRP \$64.99



\$59.99 700ML

Olmeca Altos Reposado Tequila RRP \$69.99



Absolut Vodka & Flavours RRP \$47.99



\$55.99 700MI **SAVE \$13.00** 

**SAVE \$6.00** 

**SAVE \$5.00** 





**Grey Goose Vodka** RRP \$72.99



Malfy Gin & Varieties RRP \$68.99



Bacardi RRP \$65.99

2FOR S



Tanqueray Gin RRP \$52.99



Bacardi Flavours RRP \$47.99



Gordons Gin 1L RRP \$65.99











Teacher's Scotch, Woodstock Bourbon, Grainshaker Corn Vodka, Beenleigh Copperpot Rum, Sailor Jerry Spiced Rum







**CTN 24** 

**CTN 24** 

JAMES SQUIRE

\$45.99

TOOHEYS EXTRA













ST ANDREWS AVE



**8 HORTON STREET** PORT MACQUARIE NSW (02) 6580 7888 PORTMACQUARIEHOTEL.COM.AU

MACQUARIE HOTEL

CLARENCE ST CLARENCE ST

PORT MACQUARIE BOTTLESHOP LIQUOR LICENSE NO: LIQH400119186

**CNR OF OCEAN & EMERALD DRIVES, PORT MACQUARIE NSW (02) 6582 3939** TACKINGPOINTTAVERN.COM.AU

TACKING POINT BOTTLESHOP LIQUOR LICENSE NO: LIQH400110278

Prices valid from 6th July to 9th August 2022. Terms & Conditions apply. We support the Responsible Service of Alcohol. It is against the law to sell or supply alcohol on behalf of the person under the age of 18. For all gifts and promotions please ask in store for more details.

**Drink Responsibly**