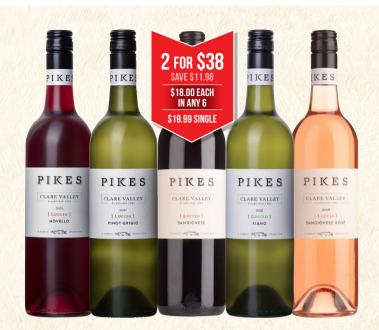

#### Pikes Luccio Novello, Pinot Grigio, Sangiovese, Fiano, Sangiovese Rosé

Pikes Wines is grounded by family. From brothers to sons, since 1984 when the Pike family first stepped foot on Polish Hill River soil and decided to make wine together. The site is unique, with tough acidic soils overlaying ancient dark grey siltstone of the Kadlunga Slate formation, which has lay beneath Polish Hill River for 650 million years. The wine style is elegant and refined, yet approachable. A style that has been forged over many years by geology and geography, viticultural learnings, and a hands-off winemaking approach. A style that celebrates this special place they call home.